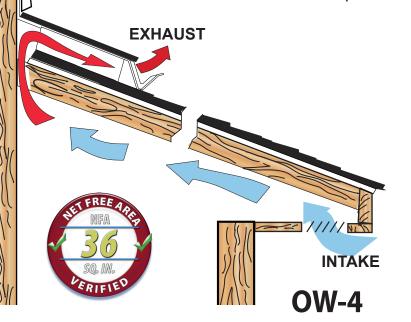

## Shingle Over Vent

Functional ventilation for where your roof joins the wall.
Use with Lomanco intake vents for a complete **VENTILATION SYSTEM SOLUTION!** 

Omni-Wall<sup>™</sup> Vent

## OW-4 FEATURES:

- Internal Aerodynamic Curved **Baffles**
- External Perpendicular Omni
- Weatherproof Underlapping Joint
- Four Drain Holes per Foot
- 9" Net Free Area per Linear Foot
- External Venturi Baffle
- Pre-formed to 3/12 pitch
- Supported Nail Holes

- Molded Nail Lines
- Alignment Tabs
- **External Water Shield**
- Slot Width Guide Lines
- Molded-in Endplug Fits All Roof **Pitches**
- High Grade, High Impact UV Resistant Material
- Designed for Maximum Weather Protection
- Lifetime Limited Warranty