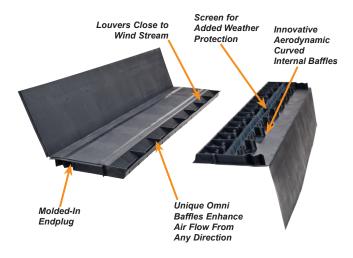

## OW-4 FEATURES:

- Internal Aerodynamic Curved **Baffles**
- External Perpendicular Omni
- Weatherproof Underlapping Joint
- Four Drain Holes per Foot
- 9" Net Free Area per Linear Foot
- External Venturi Baffle
- Pre-formed to 3/12 pitch
- Supported Nail Holes

- Molded Nail Lines
- Alignment Tabs
- **External Water Shield**
- Slot Width Guide Lines
- Molded-in Endplug Fits All Roof **Pitches**
- High Grade, High Impact UV Resistant Material
- Designed for Maximum Weather Protection
- Lifetime Limited Warranty